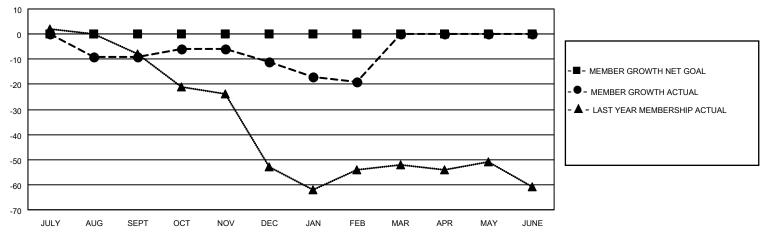

## GOALS AND ACTUAL MEMBERS CUMULATIVE

| DROPPED CLUBS: 1 |    | 13 CLUBS OF 40 ADDED 1 OR<br>MORE NEW MEMBERS | GENDER DISTRIBUTION                |              |  |
|------------------|----|-----------------------------------------------|------------------------------------|--------------|--|
|                  |    | WORL NEW WEWDERO                              | MALE                               | 736 (79.74%) |  |
|                  |    |                                               | FEMALE 187 (20.26%)                |              |  |
| DROPPED MEMBERS  |    |                                               | NON BINARY                         | 0 (0.00%)    |  |
|                  |    |                                               | PREFER NOT TO ANSWER 0 (0.00%)     |              |  |
| DECEASED         | 8  |                                               |                                    | ,            |  |
| CLUB CANCELLED   | 10 | CLICK HERE FOR CUMULATIVE                     | TOTAL FAMILY UNIT MEMBERS          | 101          |  |
| OTHER            | 51 | MEMBERSHIP DATA                               |                                    |              |  |
| TOTAL 69         |    |                                               | FAMILY MEMBERS PAYING HALF DUES 51 |              |  |
|                  |    |                                               |                                    |              |  |